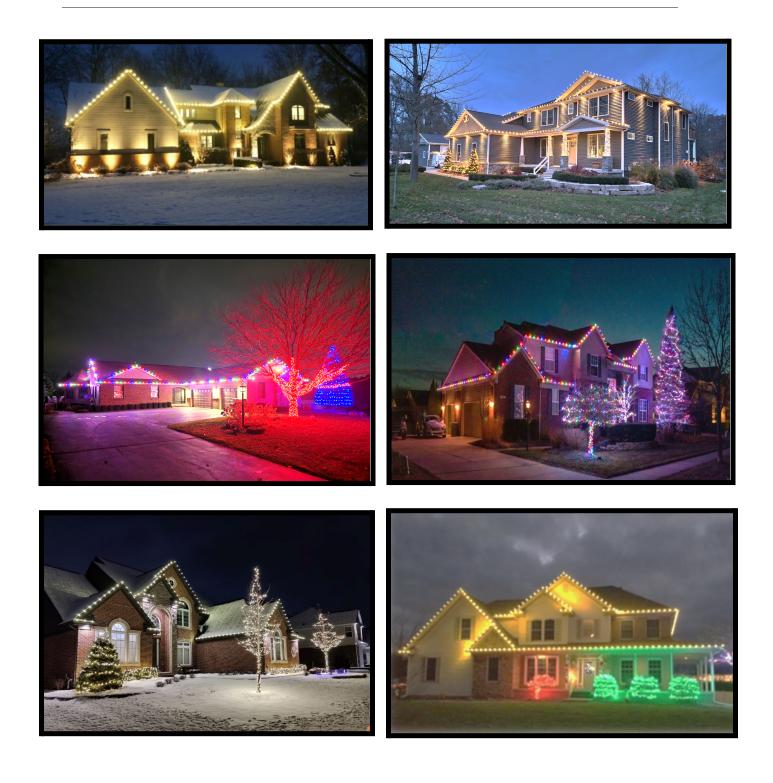

### **Our Program**

- Packages start at **\$950**
- We specialize in roof line lighting, but we can also add mini lights to bushes, hedges or trees.
- We use C9 LED bulbs custom cut to your building, and professional grade mini lights.
  - Available roofline colors are warm white, cool white, multicolor, and various color patterns such as red/green, red/green/white, etc.
  - Available minilight colors are warm white, cool white, multicolor, and various colors such as red, green, and blue.
- All for one price we provide everything you need to light up your house for the season, including the lights, clips, timer, extension cords. This price also includes maintenance, removal and storage.
- Includes prompt maintenance: if a bulb goes out or there are any issues with the lights, we'll be out there within 48 hours.
- Second-year pricing is discounted 25%. Subsequent years are typically the same price as the 2<sup>nd</sup> year but could change based on market conditions and other factors.